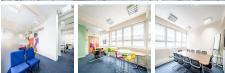

This multi-story building features bright and spacious office space on the first floor. The office space enjoys abundant natural light from the windows on both sides, creating a pleasant and productive work environment. The office space has a flexible open-plan design that can accommodate various work styles and needs, as well as several meeting rooms for collaboration and communication. The office space also provides a large kitchen/dining area for staff to enjoy their meals and refreshments, and a comfortable break-out zone for relaxation and socialization. The office space is equipped with a state-of-the-art security system, ensuring the safety and privacy of the occupants. The office space operates as a self-contained unit, with its own entrance and facilities. The office space offers a well-equipped kitchenette that is stocked with tea, coffee, and a selection of light snacks for the convenience of the staff. Other amenities of the office space include dedicated restrooms, direct access to an elevator and more.