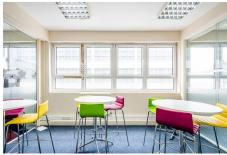

This multi-story building features bright and spacious office space on the first floor. The office space enjoys abundant natural light from the windows on both sides, creating a pleasant and productive work environment. The office space has a flexible open-plan design that can accommodate various work styles and needs, as well as several meeting rooms for collaboration and communication. The office space also provides a large kitchen/dining area for staff to enjoy their meals and refreshments, and a comfortable break-out zone for relaxation and socialization. The office space is equipped with a state-of-the-art security system, ensuring the safety and privacy of the occupants. The office space operates as a self-contained unit, with its own entrance and facilities. The office space offers a well-equipped kitchenette that is stocked with tea, coffee, and a selection of light snacks for the convenience of the staff. Other amenities of the office space include dedicated restrooms, direct access to an elevator and more.