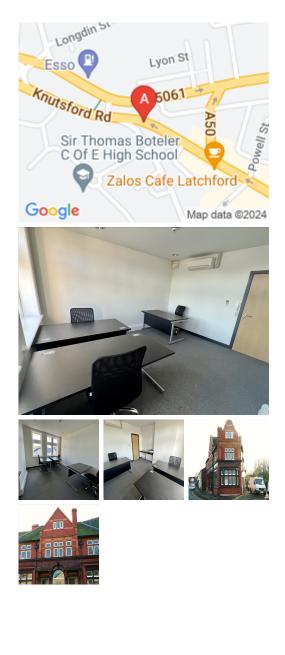

## 686 Knutsford Road

### Warrington WA4 1JW

This workspace is located in the prime location of Warrington. Coffee shops, supermarkets and high street shops are within walking distance. Local high street businesses within a 2-minute walk. The members are very close to the M6 and M62 and also 15 - 20 minutes walk from the main train stations in Warrington. Warrington Bank key is a direct line to Euston. The centre is also the midpoint between Manchester and Liverpool Airport. Manchester Airport is just 11.9 miles away from the centre.

This modern centre offers an environment conducive to business success, providing all the amenities needed for a productive workspace. The workspace provides fully furnished and equipped offices and meeting rooms including a business lounge area along with a reception. To ensure safety is not overlooked, each area of the space has 24-hour 7-day access coverage. The workspace is ready to serve and makes sure that each guest enjoys working in this modern business centre. This workspace is a beautifully converted building. The building has a gym, spa, offices and barber shop with more still to come. There is a free car park opposite and lots of coffee shops.