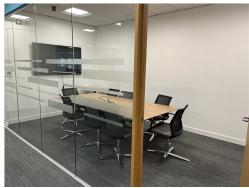

The workspace is one of the finest Grade A buildings that carry the coworking environment with many facilities and other beneficial objectives. The space has a range of ergonomic furniture, comfortable seating, meeting, conference rooms, and training rooms, making it perfect for members requiring different work environments based on individual preferences. Moreover, the building offers an onsite cafe, a gym, and onsite car parking as well. The property includes 24-hour security, CCTV, reception service, bike racks, showers, a prayer room, and a lift. With all additional offerings, tenants can rest assured that their office needs are met in a modern, reliable manner.