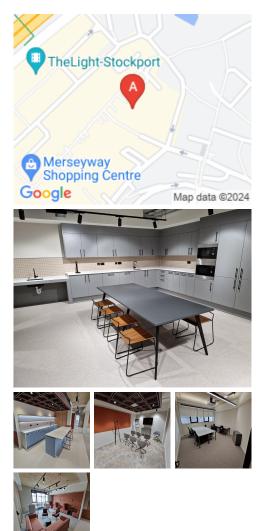

#### Stockport SK1 1PN

This workspace is in the prime location of Stockport. There are numerous other businesses in the area surrounding the region. This location offers clients an excellent opportunity to network with other professionals inside and outside the business centre, along with having all sorts of remarkable provisions and services for its occupants. The centre is accessible from almost every transport link, placing tenants and their teams in a well-connected and easily accessible location. There are several amenities near the centre, which include restaurants, pubs, and supermarkets.

The workspace offers a modern working office space with all the required instruments for seamless working, such as front desk reception, 24-hour access, fast internet access, an on-site management team, a fully air-conditioned workspace, and kitchen services available to all users. This centre is the newest home for start-ups and entrepreneurs looking to work in a convenient location. This centre is the third addition to the thriving community. A well-established network of innovators and entrepreneurs situated over two existing central. By joining this community, the members get more than just office space. With the help of on-site support from the administrative staff and a series of events and workshops conducted for occupants, members can take their business to the next level.