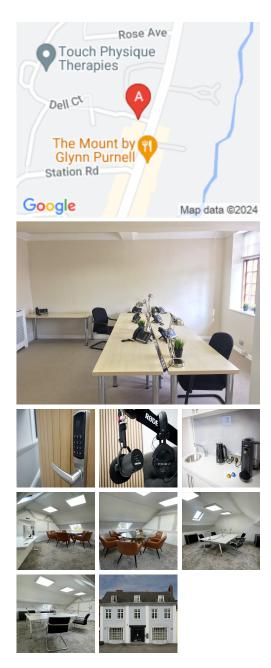

## **50 High Street**

## Henley-in-Arden B95 5AN

The workspace is situated in the heart of Henley-in-Arden, placing tenants and their teams in a well-connected and easily accessible location. This centre is conveniently located and boasts excellent transport links. The building with its prestigious address provides a stimulating working environment, be it for an image-conscious start-up business, flexibility for expansion, or a national company's regional centre. There are two ways to access this place - by car or public transport such as train, Uber, taxi, and Metro bus. Many restaurants, cafes, shopping centres, and other local amenities are close to this centre.

This building is a wonderland for all things digital – providing an ever-expanding hub of creatives with never-ending networking opportunities. This business centre is the leading workspace provider with multiple office solutions for every business. This business centre provides fully furnished offices with high-speed internet, parking space, meeting space, professional-grade daily cleaning, IT support and telecom services, printing facilities, and much more. There are lounges and breakout areas where tenants can take a break during a hectic workday. This centre is a great space that has been designed to meet the demands of any modern business.

## **Serviced Offices**

- Price : £145 pcm
- Min Price : £145 pcm
- Min Size : 1 wkstns
- Max Size : 10 wkstns
- Total Size : 20 wkstns

• Min Term : 6 mnths

Serviced Office Space UK ww