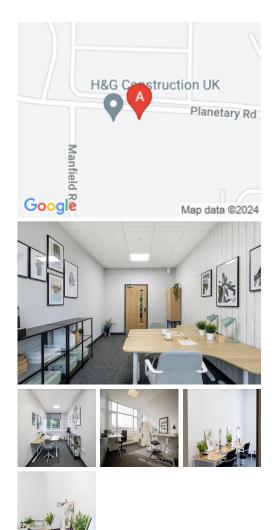

## **Planetary Road**

### Willenhall WV13 3SW

This workspace is 3 miles northeast of Wolverhampton city centre, just off the Keyway (A454), and Black Country Route joins the Midlands motorway network at Junction 10 of the M6. Wolverhampton Railway Station is a short drive away and offers connections, including services to Birmingham New Street, London Euston, and Glasgow Central. Central Birmingham is only 10 miles along the M6 motorway and contains many shops, pubs, cafes, restaurants, hotels and sporting venues. This centre is conveniently located and boasts excellent transport links as well.

The superb business centre is the perfect accommodation for companies seeking offices, workshops, light industrial or storage premises. This workspace has a high standard of flexible and cost-effective offices/storage/workshops with a friendly, service-minded team, on-site maintenance, meeting rooms, and 24-hour access. All offices are available furnished or unfurnished, with either fully-serviced or part-serviced available. Each office is newly decorated, bright, clean, and secure, with a welcoming reception area, superb meeting rooms, and friendly on-site staff. This amenity-rich complex is the perfect location for any business seeking a modern workspace to thrive.