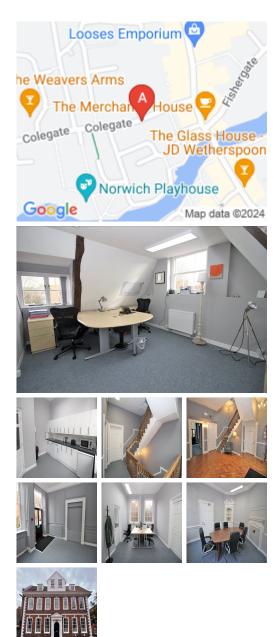

## 18 Colegate

## Norwich NR3 1BQ

This workspace is strategically situated in a lively neighbourhood, offering teams a conducive work environment that is close to essential amenities. Commuting to and from the location is hassle-free, with several convenient transportation options such as bus routes, and nearby train stations. For international visitors, Norwich International Airport is the nearest airport and is only 2.6 miles away from the workspace. There are also several hotels in the area which makes it convenient for out-oftowners.

This centre is situated in a fully furnished three-storey building that has recently undergone a complete refurbishment and is in wonderful condition. This workspace offers spacious conference rooms which are fully equipped and are a good option for a quality team-building experience. The centre is accessible 24 hours a day so the clients can work flexibly. Various business essential amenities are also provided such as high-speed internet, printing facilities, janitor services, bike racks, showers, and a private garden. Moreover, members can also have full access to an equipped kitchen and breakout areas.