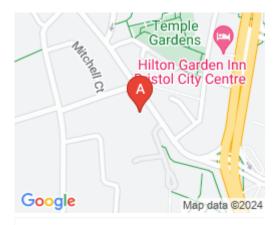

Serviced offices / Private offices / Bespoke managed office at 101 Victoria Street, Bristol. The building is only a few minutes' walk from Bristol railway station. The office is located on the south side of the city centre and provides easy access to shops, restaurants, coffee shops and bars all within close proximity.

## transport links

Underground Train Station Road Link

Bristol Temple Meads

oad Link N/

**Airport** WCP Airport Parking