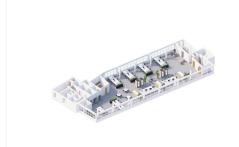

## **Ipswich IP1 1LL**

This space has been newly refurbished including dedicated broadband, conference / meeting facilities and bespoke layout options (providing c. 280 workspaces).14,100 sq ft of great office space, arranged over two floors (first & part 2nd). Can be split floor by floor (1st 9,500 sq ft and first 4,600 sq ft). Features include a fully managed solution including fitted and furnished, IT connectivity and will be fully bespoke and branded as part of the inclusive solution.