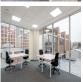

This workspace offers an impressive entrance, complete with ceramic tiling, glazing, and an open stairwell that is sure to impress clients from the very beginning. The interior design is modern and stylish, spread over seven floors and thoughtfully planned to help employees focus on meeting deadlines. Large groups of like-minded individuals can collaborate in the open space, while private meeting rooms are available for more confidential discussions. The on-site team is always friendly and ready to assist with anything the client might need throughout the workday. With its professional and impersonal tone, this workspace is the perfect choice for companies looking for a sophisticated and functional space to impress their clients.