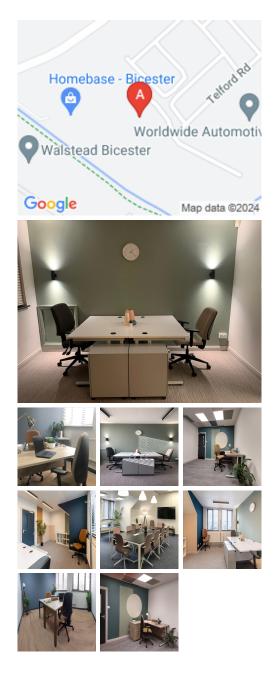

With a range of office options available from 1 to 20 people, the centre is the perfect location to help grow and support the business. This centre benefits from plenty of parking, two spacious meeting rooms and reception services including printing and postal facilities. The centre is undergoing a continual refurbishment program and transforming offices into bright, modern spaces designed to stimulate creativity and productivity. Tenants will have access to networking events and be part of a vibrant business community. Spacious, fullyfurnished offices offer a team somewhere to work comfortably, where members can move in and get started - no need for time wasted setting up various desks.