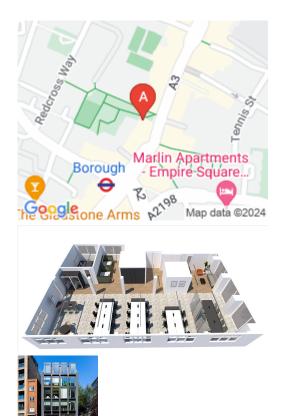

### London SE1 1LB

Located in London's thriving neighbourhood South Bank district, this workspace offers an opportunity to immerse oneself in the area's rich cultural heritage. With a myriad of attractions such as Borough Market, Bankside, London Bridge, and more just a stone's throw away, this workspace provides access to the best of London's cultural offerings. Excellent transport links make it easy for professionals to reach their desired destinations, with Borough tube station a mere 2-minute walk away and London Bridge station just 7 minutes away.

This workspace is ideal for businesses that value contemporary, fully-fitted office accommodation that encourages collaborative working. With two self-contained options available across the ground or lower ground and 1st floors, complete with a self-contained entrance, this property offers a distinct open-plan design that is well-suited to teamoriented environments. The property boasts a range of amenities including showers, lockers, and bike storage, and the 1st floor is complete with a private terrace. From breakout areas to meeting rooms, this workspace has everything a forward-thinking business could require.