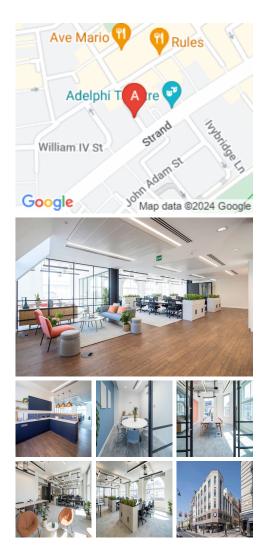

### London WC2E 9HG

The workspace is situated in Covent Garden, one of London's prominent historical and cultural districts. It is a bustling area that boasts some of the city's best landmarks and attractions, including Soho, Leicester Square, and Charing Cross. The location is conveniently connected by an efficient network of transport links such as Charing Cross station, which is just a minute's walk away from the property. Additionally, Leicester Square and Covent Garden stations are within easy reach, only four minutes from the workspace. In short, this location is ideal for businesses wishing to establish themselves in a highly dynamic and vibrant district in Central London.

This workspace is the epitome of what every forward-thinking business should have. With the inclusion of showers and bike storage, it is evident that the designers had the modern employee in mind. The corner aspect floor ensures that there's enough natural light to keep everyone energized throughout the day. The open plan design is not only attractive, but it also promotes collaboration among team members. Additionally, there are two meeting rooms, phone booths, a self-contained office, and breakout areas that are thoughtfully incorporated into the floor layout. Whether it's brainstorming or simply grabbing a quick coffee, this building has got it all. It is the perfect environment to bring a team together and achieve their objectives.