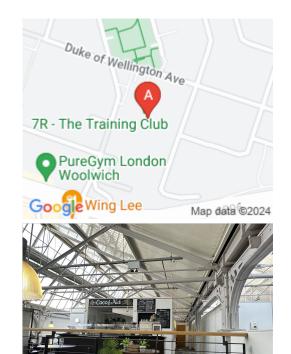

## **London SE18 6SW**

Situated in a beautiful period warehouse, the office space offers characterful serviced workspace for creatives and professionals alike. Recently reopened under new management, the building is currently undergoing significant refurbishment to enhance its offering to occupiers and visitors. Available workspaces range from co-working desks to large private rooms for the whole team. All suites are offered fully furnished and serviced and the building has a friendly staff of centre managers. Situated in the heart of the Royal Arsenal, the location offers a variety of retail and leisure amenities as well as fast transport links to the central London and the surrounding area.