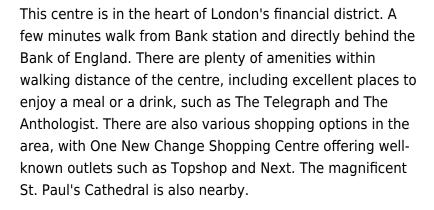

#### **London EC2R 7AS**

The centre is in the heart of the city. It offers modern office space in a beautiful period property - a five-story Grade II listed red-brick Victorian building. It has an impressive interior that matches the facade, including a grand central staircase with a decorative domed ceiling and an ornate chandelier. With convenient access, large windows with views over the Bank of England, and high ceilings, this centre is a light and welcoming place to base the business. The office accommodation, arranged over the remaining floors, including the ground floor, ranges from one to 70 workstations. In addition, there are three boardrooms available.