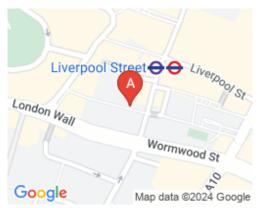

## **Serviced Office Space UK**

**London EC2M 1NH** 

The workspace is centrally located in the heart of the City's financial district, adjacent to the internationally-renowned Broadgate complex. This centre is located just one minute's walk from Liverpool Street station with Tube links to Paddington, Victoria, Waterloo and King's Cross, as well as various mainline services. The workspace is perfect for financial services businesses. In the area there are various cafes, bars and restaurants including The Railway Tavern, Duck & Waffle and The Alchemist.