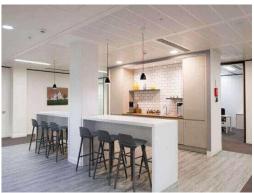

### **Aberdeen AB12 3QH**

This centre offers 24-hour access to high-end private offices, coworking spaces and break-out areas tailored for ultimate efficiency. All members can take advantage of the lightning-fast internet, printing and scanning services and well-equipped kitchen, providing a premier business experience. The inviting interiors have been professionally designed to create a modern ambience that will bolster any company's professional image. Offering 24-hour access, an inspiring environment and all the amenities necessary for businesses to advance success. This office space is perfect to achieve the maximum productive effectiveness possible.