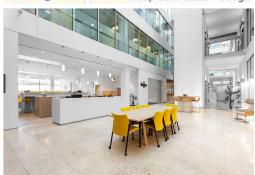

### Reading RG1 3EU

The Forbury Square business centre is in a prominent central location in the hub of Reading's recently redeveloped dynamic business district. Reading is at the heart of the south east economy. Office suites are available in a range of sizes from 100 to 22,600 sq ft and on terms ranging from a few months up to five years. The high-quality air-conditioned accommodation is being offered on a 'managed basis', which provides customers with greater flexibility and potentially significant cost savings over a more traditional leasing solution. The centre also offers shared office space. This centre offers all-inclusive pricing, so you can move in with peace of mind that there will be no unexpected costs each month.