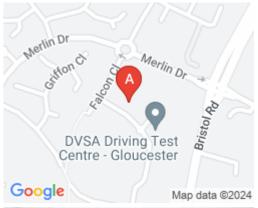

## **Quedgeley GL2 4LY**

Situated in Green Farm Business Park, Quedgeley, just off the A38, 3 miles south of Gloucester city centre and less than 2 miles from Junction 12 of the M5 Motorway. Large supermarkets, Fitness Center, pubs and restaurants all within walking distance. Major bus route and access to local amenities as well as Gloucester City Center.