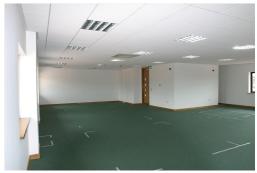

3000sqft of high quality, self contained offices over two floors. Raised floor access, comfort cooling, air conditioning, double glazing. Close to gym and supermarkets with parking and on bus route. Available on 25 year fully insuring and repairing lease. Good access to M5 Motorway, Gloucester, Bristol, Birmingham and Cheltenham. New lease available £65,000pa with annual increases in line with RPI. Service Charge currently £12,000pa. EPC Rating C.