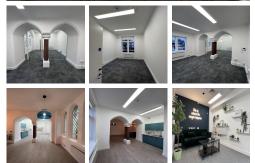

This workspace offers modern working office space with all the required instruments for seamless working, such as front desk reception, 24-hour access, fast internet access, an on-site management team, a fully air-conditioned workspace, shower service, furnished and unfurnished workspace, and communal courtyard available to all users. The centre has the latest technical technology, state-of-the-art meeting and conferencing facilities, and excellent business services supported by a team of professionals. Elegant lighting, modern furniture, flooring, and services like catering and kitchen are inhouse.