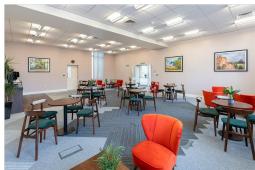

This workspace is unique in the area of Slough. The members make their way over the moat to the centre, with ample complimentary parking on the secured site, which has 24-hour manned security. The ground floor of the centre comprises a large reception area with a selection of meeting rooms in various sizes. The 1st and 2nd floor is where the offices are, and can be reached via the grand staircase or lift. On the other side of the pond, this workspace also offers a large conference room. Also, on the grounds, tenants have a large marquee for conferencing and events with a maximum capacity of 1000 delegates in theatre style.