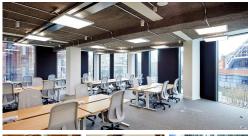

This business centre offers both private offices and co-working desks right in the centre of Manchester. The workspace is spread across the ground, 1st and 2nd floor for a building occupying 26,000 sq. ft. With high-speed internet, and 24-hour security and access, members have the flexibility to get their work done and grow their businesses any time or day of the week. Friendly staff and reception services, are available to help with day-to-day business needs. The five on-site meeting rooms are a perfect addition to this space, offering somewhere for members to host a team meeting or catch up with a client. Offices here come fully furnished and on flexible terms meaning members can move in quickly and easily.