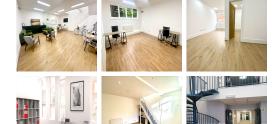

#### **London KT2 6LX**

This building provides secretarial services and lift access. Sizes vary with units suitable for three or four people up to the biggest units of 2,200 square feet, suitable for 30 or more workstations. The offices are spacious, and meeting room access is available, perfect for formal gatherings. This centre provides 24-hour security and access, ideal for flexibility with working hours and peace of mind. This business centre provides on-site administrative support and access to kitchen facilities, lift access, and reception services. Secure parking spaces are a bonus for tenants, staff and visitors.