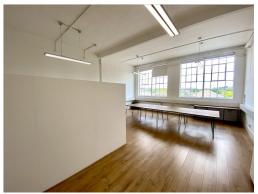

#### **London KT2 6LX**

This building provides secretarial services and lift access. Sizes vary with units suitable for three or four people up to the biggest units of 2,200 square feet, suitable for 30 or more workstations. The offices are spacious, and meeting room access is available, perfect for formal gatherings. This centre provides 24-hour security and access, ideal for flexibility with working hours and peace of mind. This business centre provides on-site administrative support and access to kitchen facilities, lift access, and reception services. Secure parking spaces are a bonus for tenants, staff and visitors.