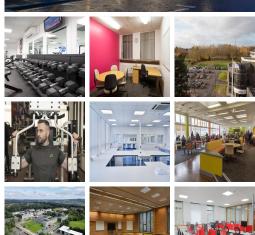

## **Runcorn WA7 4QX**

This centre offers an excellent range of serviced office and serviced laboratory accommodation, with flexible licence terms to meet your business needs, whether you are a small start-up business or a large corporate organisation. This centre is dedicated to providing value for money and offering an environment to enable your business to succeed. Support services include a dedicated conference centre with 120 seat lecture theatre, cafe with free Wi-Fi, gym and fitness facilities and scientific support services for laboratory-based organisations. This centre is set within beautifully landscaped gardens with plenty of free car parking, providing a secure, professional and friendly business environment.