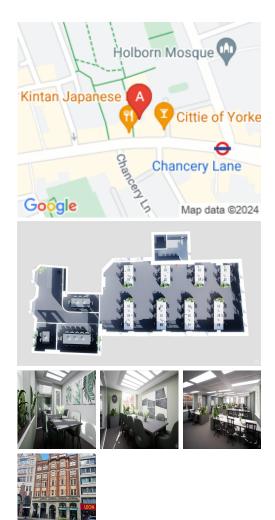

### London WC1V 6AX

This prominent building is located in the prime location. This workspace is immediately opposite its junction with Chancery Lane, making it right in the heart of Holborn. Chancery Lane and Blackfriars provide excellent transportation links with Thameslink and Central Line Underground Station. There is plenty to do around the area, as there are several museums within walking distance and plenty of restaurants, cafes and shops to use up for the time. London City Airport is just 7.7 miles away from the centre.

Offering fully managed office solutions, this workspace combines the benefits of a fully serviced office with the added advantage of creating and overseeing the working environment. Upon arrival, guests are greeted by a bright and spacious entrance, ensuring a warm welcome for clients. The floor seamlessly integrates an open-plan office accommodating up to 50 desks and private offices/meeting rooms for 4-12 persons each. Additionally, the space features a well-equipped kitchen with a breakfast bar, dedicated toilets, and showers within the premises. With its modern amenities and attentive service, this workspace is well-prepared to provide a comfortable and efficient experience within this contemporary business centre.