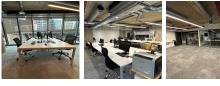

This workspace offers great flexibility, providing a range of options for any business looking to establish itself. The modern design of the building is complemented by light-filled rooms and state-of-the-art technology, ensuring that all of the business needs are catered for. In addition to the co-working space and shared office space, the meeting rooms provide a perfect environment for brainstorming and collaboration among team members. The on-site fully-equipped kitchen and beverage stations, including tea and coffee facilities, further add to the comfort of working in this great space. With an energetic entrepreneurial crowd, this office is an ideal location to base any business and fully immerse in the vibrant startup culture.