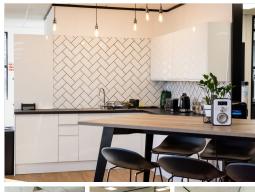

With modern and spacious glass-fronted offices, open-plan co-working areas plus fun spaces to relax and collaborate, this workspace allows employees to think differently for the business and the team. This office space is pre-cabled, fully furnished and benefits from all the business amenities members would expect. With no time-consuming set-up processes, plug and play model means members are ready to hit the ground running. 24/7 access allows the team to come and go as they please. With versatile spaces that allow businesses of all sizes and stages of development to grow, this workspace is not only a premium workspace in stylish surroundings but also a place to connect, thrive and enjoy.