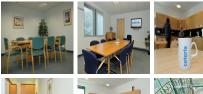

## Stirling FK7 9JQ

Externally the building, car parks and landscaping are finished to a high standard. Internally the glazed atrium has cherry hardwood detailing on doors and facings and a natural slate floor. The swept staircase and landing have a metal artwork balustrade and cherry hardwood handrail. The building also features an impressive double height entrance hall and offers high quality, open plan, office accommodation to rent plus a range of smaller rooms as required. There is gas central heating, a lift (10 person), showers and informal seating/meeting area in the main foyer. We provide a fully staffed reception from 8.45am until 5.15pm, access to full secretarial services, mail services, flexible lease terms and 24 hour access, 7 days a week. This Business Centre provides 12,500 sq. ft of high quality office suites and open plan accommodation over two floors, offices to let range from 200 sq ft to 1,900 sq ft.