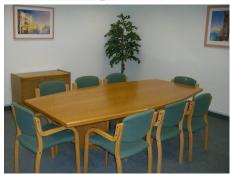

## Stirling FK7 9JQ

Externally the building, car parks and landscaping are finished to a high standard. Internally the glazed atrium has cherry hardwood detailing on doors and facings and a natural slate floor. The swept staircase and landing have a metal artwork balustrade and cherry hardwood handrail. The building also features an impressive double height entrance hall and offers high quality, open plan, office accommodation to rent plus a range of smaller rooms as required. There is gas central heating, a lift (10 person), showers and informal seating/meeting area in the main foyer. We provide a fully staffed reception from 8.45am until 5.15pm, access to full secretarial services, mail services, flexible lease terms and 24 hour access, 7 days a week. This Business Centre provides 12,500 sq. ft of high quality office suites and open plan accommodation over two floors, offices to let range from 200 sq ft to 1,900 sq ft.