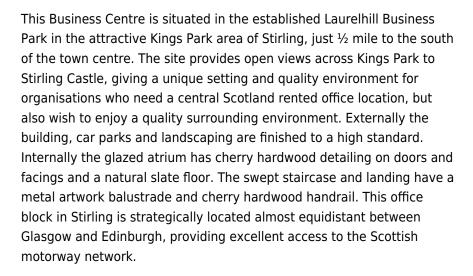

## Stirling FK7 9JQ

Externally the building, car parks and landscaping are finished to a high standard. Internally the glazed atrium has cherry hardwood detailing on doors and facings and a natural slate floor. The swept staircase and landing have a metal artwork balustrade and cherry hardwood handrail. The building also features an impressive double height entrance hall and offers high quality, open plan, office accommodation to rent plus a range of smaller rooms as required. There is gas central heating, a lift (10 person), showers and informal seating/meeting area in the main foyer. We provide a fully staffed reception from 8.45am until 5.15pm, access to full secretarial services, mail services, flexible lease terms and 24 hour access, 7 days a week. This Business Centre provides 12,500 sq. ft of high quality office suites and open plan accommodation over two floors, offices to let range from 200 sq ft to 1,900 sq ft.