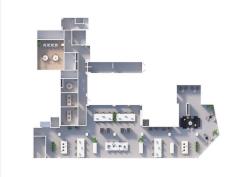

### **Aylesbury HP20 1SD**

This space has been newly refurbished to include multiple perks, dedicated broadband, conference / meeting facilities and bespoke layout options. 14,000 sq ft of great office space arranged on the ground and first floors. Features include a fully fitted and furnished space, creating a modern and flexible working environment and will be fully bespoke and branded as part of the inclusive solution

#### **Serviced Offices**

Price: £320 pcm
Min Price: £320 pcm
Min Size: 70 wkstns
Max Size: 200 wkstns
Total Size: 200 wkstns
Min Term: 18 mnths

• Max Term : 24 mnths