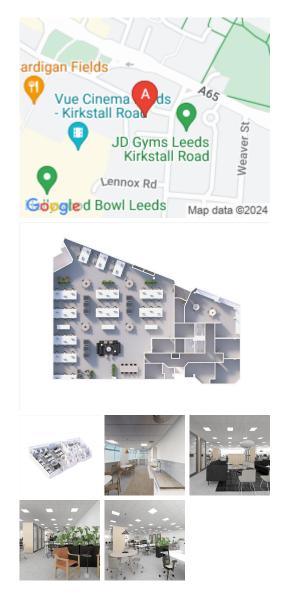

## Leeds LS4 2BT

This space has been newly refurbished to include multiple perks, dedicated broadband, conference / meeting facilities and bespoke layout options. 8,900 sq ft of great office space arranged on the ground floor. Features include a fully fitted and furnished space, creating a modern and flexible working environment and will be fully bespoke and branded as part of the inclusive solution

Serviced offices / Private offices / Bespoke managed office on city fringe of Leeds. The Green Building is situated near the popular retail/ leisure scheme Cardigan Fields. The property is located West of Leeds City Centre along the A65 Kirkstall Road, a major route into the city. There are also several restaurants, coffee shops, bars, supermarket and shops within close proximity. Ample parking is also available close to the office.