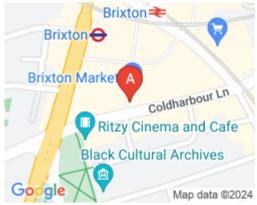

#### **London SW9 8LA**

This workspace is situated in a prime location at the heart of London city, making it accessible to all major train stations, such as Brixton and Victoria Station, both of which are within easy walking distance. Additionally, the neighbourhood area offers a plethora of choices in terms of shops and restaurants, cafes providing great options for clients to unwind during their leisure time. Thanks to its strategic location, the workspace offers convenient access to all parts of the city, whether by public or private transport. Many restaurants, cafes, shopping centres, and other local amenities are close to this centre.

### transport links

**Underground Brixton Station** Train Station Victoria Station

Road Link N/A

**Airport** London City Airport