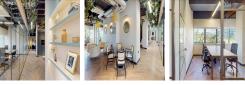

The space offers private offices and features design-led coworking areas with all the required amenities for any office occupier, such as showers, secure lockers, and productivity-increasing breakout spaces. The new space will also benefit from a coffee bar on the ground floor. Onsite parking is also available to reserve for centre members. The refined design and stunning landmark architecture are locally renowned as a commercially significant business establishment incorporating a neutral palette, international style, and industrial materials to create an elegant and fun workspace. This building is a wonderland for all things digital – providing an ever-expanding hub of creatives with never-ending networking opportunities.