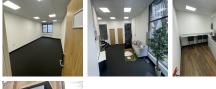

This modern centre offers an environment conducive to business success, providing all the amenities needed for a productive workspace. The building is located on the first and second floor with both lift and stairs available. This workspace recently refurbished bright and modern office space with facilities available on each floor including kitchens, break-out areas, showers and toilets. This centre also hosts a meeting room and waiting area. This workspace also provides 24-hour access 7 days a week. All offices come with high-speed internet, high bandwidth is also available for companies with the latest facilities.