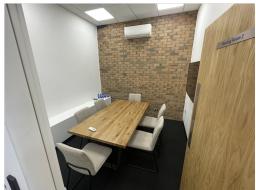

This modern centre offers an environment conducive to business success, providing all the amenities needed for a productive workspace. The building is located on the first and second floor with both lift and stairs available. This workspace recently refurbished bright and modern office space with facilities available on each floor including kitchens, break-out areas, showers and toilets. This centre also hosts a meeting room and waiting area. This workspace also provides 24-hour access 7 days a week. All offices come with high-speed internet, high bandwidth is also available for companies with the latest facilities.