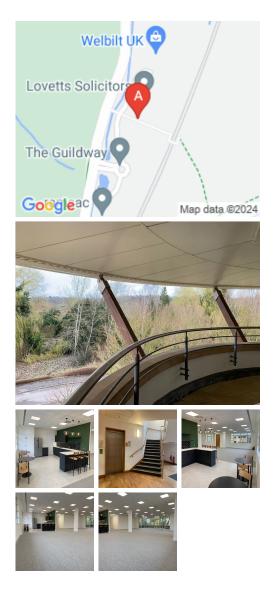

## Guildford GU3 1LR

The workspace is located in a prime location as the workspace is surrounded by various other reputed companies, providing members with a network of like-minded people. There is very good connectivity of public as well as a private transport system and reaching the centre is therefore pretty easy and comfortable without much hassle. Around its vicinity are numerous restaurants, shopping centres, and complete supporting facilities that make it an ideal location for a modern entrepreneur seeking leisure activities or professional networking opportunities.

This centre offers top-notch leased spaces with state-of-the-art technology and customized lease terms. All the offices are airconditioned, fully furnished, and equipped with all the necessary utilities, including a shared front desk, a comfortable conference room, an open office area for collaborative work, an airy negotiation area for private gatherings, multiple breakout areas for brainstorming, and a light-filled book bar to stimulate creative ideas. This forward-thinking business centre is an accommodating workspace solution for businesses that desire practicality and convenience. The clients will always be happy and satisfied after choosing this space to work.