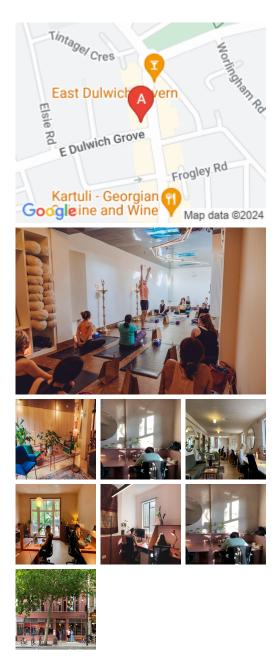

#### London SE22 8HN

This centre is located in the heart of London, placing tenants and their teams in a well-connected and easily accessible location. This centre is a new type of coworking space - an activated workspace, cafe, wellness and event space. Clients can reach this centre by car or public transport such as taxis, metro trains, and buses. Fantastic transport links are available due to the central location of this space. The regional transport links are also excellent and provide all prospective tenants with a range of frequent and convenient services throughout the area.

The space is focused on bringing together people, business, talent, and support in a vibrant hub and provides accessible access workspace plus a range of support dedicated to clients' success. Fixed Desking memberships and a wide range of private offices comprise the spaces across three floors. The office space includes high-speed internet, parking, cleaners, furnished, wellness, café, complimentary Tuesday breakfast, and free members events. The centre provides a range of high-quality and well-equipped meeting and reception facilities, perfect for all business meetings—two beautiful yoga studios offering barre, meditation, pilates, sound baths and more.