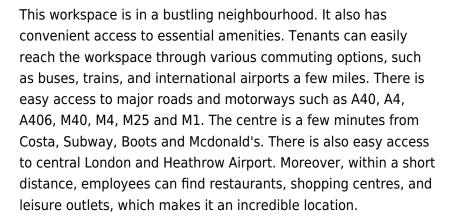

# **Serviced Office Space UK**

# 8 Lyon Way Industrial Estate

### **Greenford UB6 0BN**







This workspace is perfect for startups and office spaces. The availability of meeting rooms makes this office space for working. Technical supports executive availability and housekeeping staff and makes this office space the perfect place to work without the hassle of keeping the office space in order. Other amenities include a CCTV facility, high-speed internet and a new suspended ceiling. Spacious, fully-furnished offices offer a team somewhere to work comfortably, where members can move in and get started - no need for time wasted setting up various desks. This amenity-rich complex is the perfect location for any business seeking a modern workspace to thrive.







## transport links

Underground Greenford **Train Station** Kew Bridge Railway Station

Road Link A40

Airport **Heat