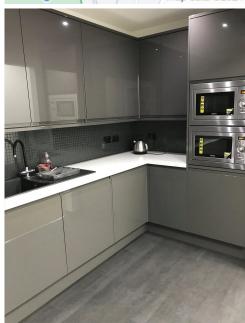

### **Greenford UB6 0BN**

This workspace is perfect for startups and office spaces. The availability of meeting rooms makes this office space for working. Technical supports executive availability and housekeeping staff and makes this office space the perfect place to work without the hassle of keeping the office space in order. Other amenities include a CCTV facility, high-speed internet and a new suspended ceiling. Spacious, fully-furnished offices offer a team somewhere to work comfortably, where members can move in and get started - no need for time wasted setting up various desks. This amenity-rich complex is the perfect location for any business seeking a modern workspace to thrive.