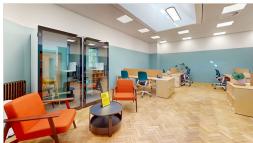

The workspace offers a modern working office space with all the required instruments for seamless working, such as secured access, fast internet access, phone booth access, a fully air-conditioned workspace, a printing and scanning facility and dog-friendly service available to all users. This business centre has the latest technical technology, state-of-the-art meeting facilities, and excellent business services supported by a team of professionals. Elegant lighting, modern furniture, flooring, and services like beverages and kitchen are in-house so members can work to their fullest potential.