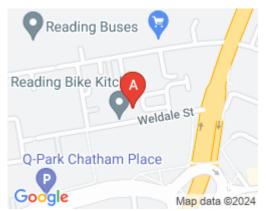

## Reading RG1 7BX

This space is in an ideal location in the centre of Reading. The centre has transport links, shops and restaurants. This workspace has plenty of transport links. The property is a 5-minute Reading Town Centre and has shops and restaurants. This workspace is within a 10-minute walk to Reading Central Station for nationwide rail links. The centre is accessible from almost every transport link, placing tenants and their teams in a well-connected and easily accessible location. The surrounding area offers a wide range of eateries and amenities like banks and retail shops, providing tenants with everything at their doorstep.