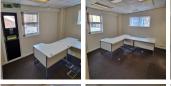

This workspace is an airy office space with plenty of character. All appliances are well looked after. It has a conference room and a separate manager's office with an additional door for privacy. Downstairs are toilet facilities with male and female separate toilets. For a small company, the plot is ideal, has plenty of room for all needs, and provides extra facilities. The refined design and stunning landmark architecture are locally renowned as a commercially significant business establishment incorporating a neutral palette, international style, and industrial materials to create an elegant and fun workspace.