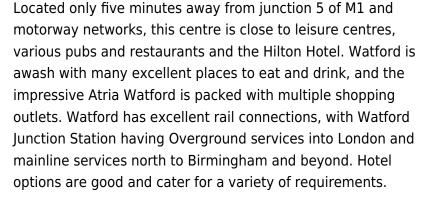

#### Watford WD25 8HP

This centre is a modern building with various offices available for three to 20 people. The offices are fully furnished in a neutral style, with corporate furniture and excellent technical facilities. The space is suited to whatever business requirements you have. This centre provides administrative support, reception services, telephone answering, parking spaces, IT support, meeting rooms and shower facilities, which are great for those cycling to the office. Kitchens and breakout areas are provided on every floor, giving clients ample space to relax away from their desks. This building is a wonderland for all things digital – providing an everexpanding hub of creatives with never-ending networking opportunities.