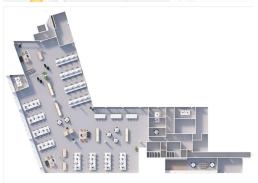

## **London SW17 ORN**

This space has been newly refurbished to include multiple perks, dedicated broadband, conference / meeting facilities and bespoke layout options. 13,800 sq ft of great office space arranged on the first floor. Features include a fully fitted and furnished space, creating a modern and flexible working environment and will be fully bespoke and branded as part of the inclusive solution

## **Serviced Offices**

Price: £380 pcm
Min Price: £380 pcm
Min Size: 170 wkstns
Max Size: 200 wkstns
Total Size: 200 wkstns
Min Term: 18 mnths

• Max Term : 18 mnths