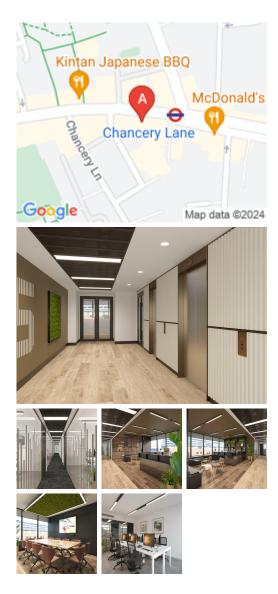

## 330 High Holborn

#### London WC1V 7QH

This workspace is just a minute's walk from Chancery Lane station, and perfectly situated between the West End and The City. This productivity-driven workspace will help members to unlock their full potential. Farringdon station is also located less than a ten-minute walk away, which gives access to the Circle, Hammersmith & City, and Metropolitan lines. Moreover, this place is ideally located for socialising at coffee shops, bars and restaurants, with a variety of great spots a short walk away. Take a walk down Newgate Street to find some brilliant after-work food and drink venues, such as Bounce Farringdon, Magpie & Stump, The Fables and more which are perfect for after-work socialising.