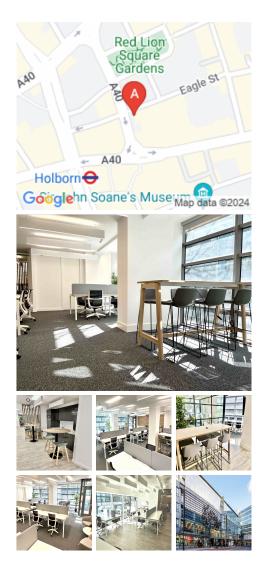

## 20 Midtown

## London WC1V 6NX

Nestled in the bustling business centre of the city, this location is the optimal place for professionals looking to network and expand their client base. Transport connections are second to none, with Holborn station just a stone's throw away and the Elizabeth Line at Tottenham Court Road just one underground stop and a 10-minute walk. Furthermore, Waterloo is within easy reach via a short 20minute walk or a few tube stops. This is truly an unparalleled business hub, ideally situated for success. In addition to this, the location boasts a wealth of amenities, including restaurants, pubs, and supermarkets, providing the perfect work-life balance.

Located in the bustling heart of Holborn is a workspace that offers fully managed Grade A office space for any business needs. With space accommodating up to 50 people on a single exclusive floor plate, this centre provides the essential facilities required. Enjoy dedicated super-fast Wi-Fi, 24-hour access, and three internal meeting rooms with street views. Break-out areas, staffed reception, complete air conditioning with heating and cooling units, floor-to-ceiling windows with blinds, and white-label branding add the perfect finishing touches to the work environment. Showers and bicycle racks are also available for client convenience. The fully furnished office space has a carefully designed interior, allowing bespoke arrangements to match any business requirements.