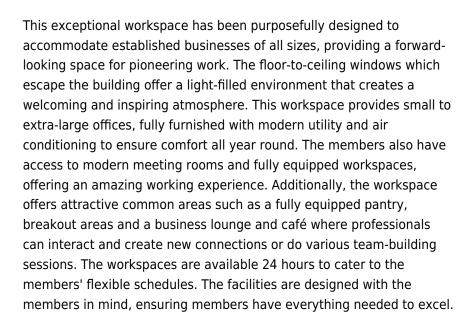

# **Serviced Office Space UK**

### 269 Great Ancoats Street

#### Manchester M4 7DB



Conveniently situated a short stroll away from Piccadilly Station and a mere two-minute walk from the New Islington tram stop, the location of the venue provides easy access for commuters from all directions. With the added benefit of its close proximity to a network of transport links, including subway links and major bus routes, members will be seamlessly connected everywhere. Aside from its unbeatable location, the area also boasts an array of the city's most popular restaurants, shopping centres, and award-winning bakeries, making it a hub for culinary indulgence and retail therapy alike.







## transport links

**Underground Train Station** Manchester Piccadilly

Road Link

Airport Manchester Airport

#### Serviced Offices

• Price: £300 pcm • Min Price : £300 pcm • Min Size: 8 wkstns • Max Size: 120 wkstns • Total Size: 245 wkstns

• Min Term : 12 mnths • Max Term : 60 mnths www.servicedofficeportal.co.uk

Serviced Office Space UK