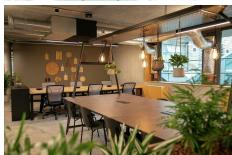

With workspace becoming increasingly congested and pressured, it is becoming more difficult to find an area that is both private enough to work effectively, yet also well-equipped with the necessary facilities to get tasks done. That's why this unique office space offers a balance between these two elements. Here members will find a fitted and fully managed workspace where and can move in straight away and enjoy the extra added flexibility of even more space. Around the centrepiece of a private courtyard, equipped with WIFI, cycle storage and shower pods, members can make use of the newly refurbished reception with the kitchen, informal break-out areas, and meeting rooms for collaboration and inspiration. Lockers and shower facilities are included for members' convenience too.